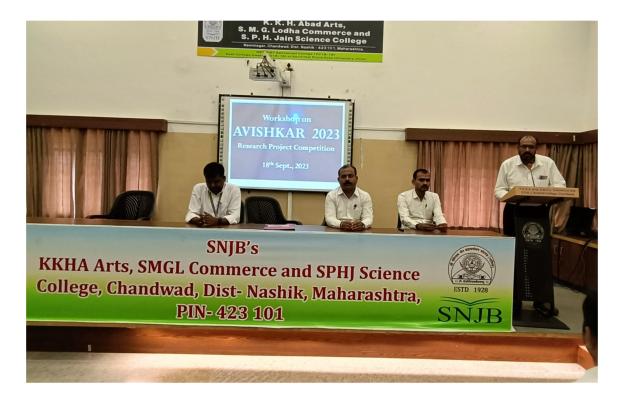

### **REPORT ON ONE DAY WORKSHOP ON RESEARCH PROJECT COMPETITION AVISHKAR 2023**

It gives us an immense pleasure to write a report of One Day Workshop on Research Project Competition AVISHKAR 2023 at SNJB's KKHA Arts, SMGL Commerce & SPHJ Science College, Chandwad which was held on Monday, 18th Sept, 2023.

A One Day Workshop on Research Project Competition AVISHKAR 2023 program was inaugurated by Dr. D. N. Shimpi, Principal and Dr. Manoj Patil Vice-Principal of the College. 115 students actively participated and attended this workshop. Dr. Manoj Patil guided the students regarding scheme of AVISHKAR and what is expected in the projects and how to interpret it in innovatively. Also Dr. Ganesh Patil (ARC) guided the students that how to present our own findings in different ways giving demonstrations. This workshop definitely benefited for students. Dr. Ganesh Patil (ARC) stated the importance of research in a student's life as well as for the University. He also stated the objectives and needs for the Avishkar Research Competition. He also explained the different categories and levels of the Competition and the rules of Avishkar lucidly.

Dr. D. N. Shimpi, Principal PRINCIPAL SNJB's KKHA Arts,SMGL Commerce & SPHJ Science College, Chandwad

'One Day Workshop on AVISHKAR' was conducted on Monday, 18th Sept, 2023 which was inaugurated by Principal Dr. D. N. Shimpi.

# Workshop on AVISHKAR 2023

### Monday, 18th Sept, 2023

### SNJB's KKHA Arts, SMGL Commerce and SPHJ Science College, Chandwad 423101