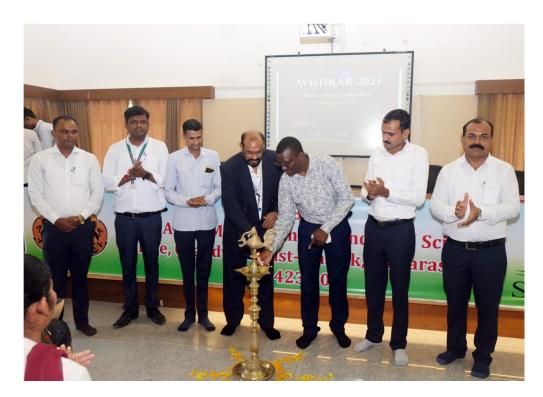

We are thankful to Hon'ble Shri Bebilalji Sancheti, Shri Kantilalji Bafna, Shri Mahavir Parakh and Dr. D. N. Shimpi, Principal for giving an opportunity to organize Workshop on AVISHKAR.

Followed by this workshop we organized AVISHKAR Research Project Competition on Friday, 29th September 2023 which was inaugurated by Mr. Mathhew David Femi, University of Nigeria, Nsukka, Nigeria. Total 69 projects presented during AVISHKAR Research Project Competition. Out of that 19 Projects had been shortlisted for District Level Avishkar.

# Inauguration of College Level Avishkar