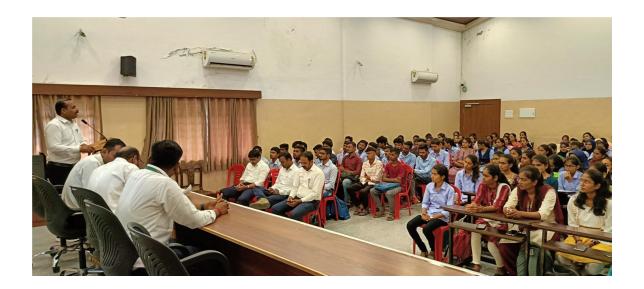

A One Day Workshop on Research Project Competition AVISHKAR 2023 program was inaugurated by Dr. D. N. Shimpi, Principal and Dr. Manoj Patil Vice-Principal of the College. 115 students actively participated and attended this workshop. Dr. Manoj Patil guided the students regarding scheme of AVISHKAR and what is expected in the projects and how to interpret it in innovatively. Also Dr. Ganesh Patil (ARC) guided the students that how to present our own findings in different ways giving demonstrations. This workshop definitely benefited for students. Dr. Ganesh Patil (ARC) stated the importance of research in a student's life as well as for the University. He also stated the objectives and needs for the Avishkar Research Competition. He also explained the different categories and levels of the Competition and the rules of Avishkar lucidly.

### Guidance by ARC