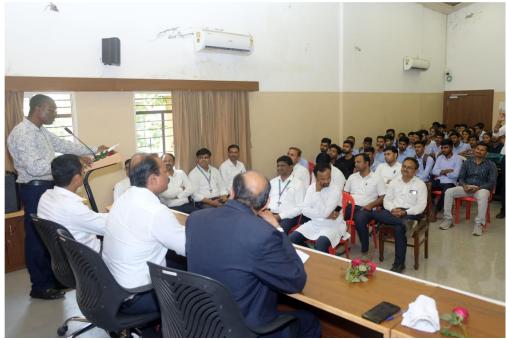

A One Day Workshop on Research Project Competition AVISHKAR 2023 program was inaugurated by Dr. D. N. Shimpi, Principal and Dr. Manoj Patil Vice-Principal of the College. 115 students actively participated and attended this workshop. Dr. Manoj Patil guided the students regarding scheme of AVISHKAR and what is expected in the projects and how to interpret it in innovatively. Also Dr. Ganesh Patil (ARC) guided the students that how to present our own findings in different ways giving demonstrations. This workshop definitely benefited for students. Dr. Ganesh Patil (ARC) stated the importance of research in a student's life as well as for the University. He also stated the objectives and needs for the Avishkar Research Competition. He also explained the different categories and levels of the Competition and the rules of Avishkar lucidly.

The students shared their experiences. The excitement and confidence of these students amused the attendees and they applauded and appreciated these students.

In the last session, Dr, T. S. Salve summarized the proceedings of the workshop and he also gave the formal vote of thanks.