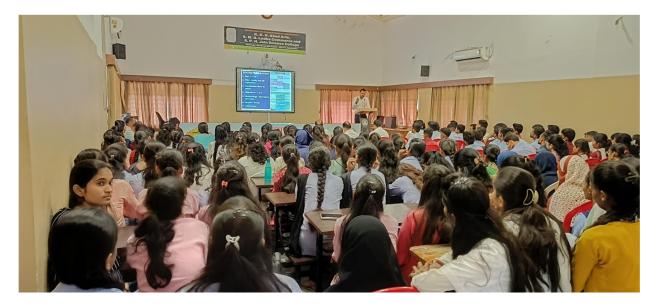

A One Day Workshop on Research Project Competition AVISHKAR 2023 program was inaugurated by Dr. D. N. Shimpi, Principal and Dr. Manoj Patil Vice-Principal of the College. 115 students actively participated and attended this workshop. Dr. Manoj Patil guided the students regarding scheme of AVISHKAR and what is expected in the projects and how to interpret it in innovatively. Also Dr. Ganesh Patil (ARC) guided the students that how to present our own findings in different ways giving demonstrations. This workshop definitely benefited for students. Dr. Ganesh Patil (ARC) stated the importance of research in a student's life as well as for the University. He also stated the objectives and needs for the Avishkar Research Competition. He also explained the different categories and levels of the Competition and the rules of Avishkar lucidly.

# Inauguration of College Level Avishkar