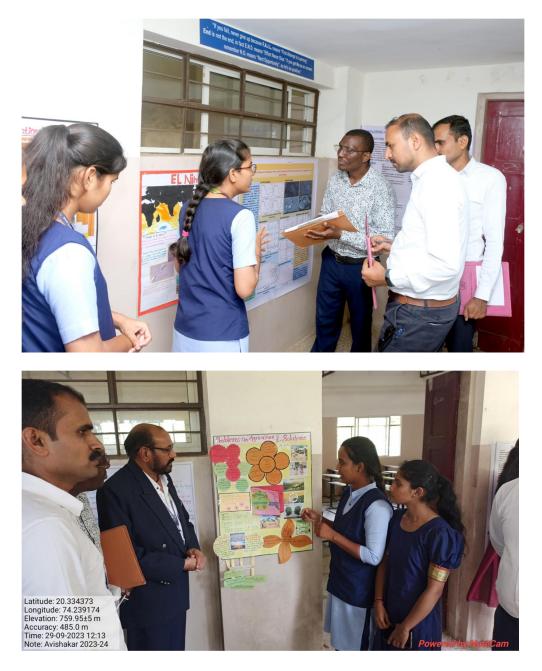

We are thankful to Hon'ble Shri Bebilalji Sancheti, Shri Kantilalji Bafna, Shri Mahavir Parakh and Dr. D. N. Shimpi, Principal for giving an opportunity to organize Workshop on AVISHKAR.

Followed by this workshop we organized AVISHKAR Research Project Competition on Friday, 29th September 2023 which was inaugurated by Mr. Mathhew David Femi, University of Nigeria, Nsukka, Nigeria. Total 69 projects presented during AVISHKAR Research Project Competition. Out of that 19 Projects had been shortlisted for District Level Avishkar.

### Evaluation of posters